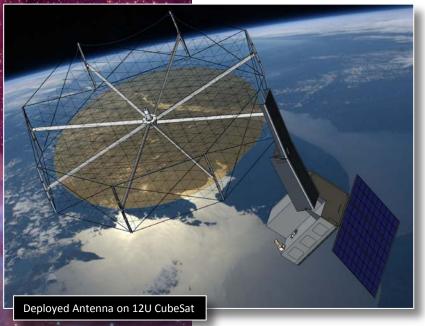

## **KaTENna**

Deployable High Gain Antenna For Small Satellites

- 3U Form Factor
- >49 dBi Antenna Gain
- Offset Fed
- Multiple Horn Option

## **Key Features**

- Effective aperture = 1m (Baseline design)
- Measured 49.2 dBi gain at 36 GHz
- Mass = 2.5 kg (reflector, boom and feed)
- Packaged volume = 3U (10x10x30cm)
- Offset fed, f/D = 0.75
- Multiple feed options
- Scalable to 5m apertures
  - Can be center fed
- Applications
  - RF Communications
  - Active radar (weather, SAR)
  - Radiometer (ocean surface winds)