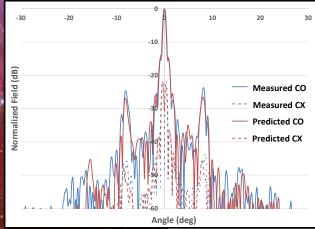

- Completed RF Testing at NASA JPL near field chamber
- Repeatable deployments
- Predicted RF performance
- Patent pending

## **Performance Specifications**

| Metric               | Units   | Specification                   |
|----------------------|---------|---------------------------------|
| Stowed Size          | cm³     | 10 x 10 x 30 (3U)               |
| Deployed Aperture    | cm      | 100                             |
| Gain (@ 36GHz)       | dB      | 49.2 (measured , includes horn) |
| HPBW                 | degrees | 0.6                             |
| Sidelobe Level       | dB      | -28 dB                          |
| XPD                  | dB      | -23 dB                          |
| RMS Surface Accuracy | mm      | <0.28                           |
| Mass                 | kg      | 2.5                             |
| Thermal              | °C      | -20 to 85                       |