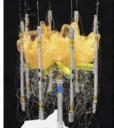

ifications**

| Metric               | Units   | Specification                   |
|----------------------|---------|---------------------------------|
| Stowed Size          | cm³     | 10 x 10 x 30 (3U)               |
| Deployed Aperture    | cm      | 100                             |
| Gain (@ 36GHz)       | dB      | 49.2 (measured , includes horn) |
| HPBW                 | degrees | 0.6                             |
| Sidelobe Level       | dB      | -28 dB                          |
| XPD                  | dB      | -23 dB                          |
| RMS Surface Accuracy | mm      | <0.28                           |
| Mass                 | kg      | 2.5                             |
| Thermal              | °C      | -20 to 85                       |





Near field testing









Antenna Deployment Sequence

## **About Tendeg**

Tendeg LLC provides antennas, precision deployable structures, and mechanical engineering design and analysis services for space missions. The company was founded in 2015 by a group of space industry veterans with an average of 22 years experience in designing and building space flight hardware. Tendeg has offices near Denver, Aspen, and Los Angeles.

Tendeg LLC 1772 Prairie Way Unit A Louisville, CQ 80027 303-929-4466 www.tendeg.com

TENDEG

ANTENNAS & PRECISION DEPLOYABLES FOR SPACE