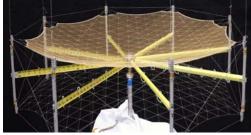

## **Key Features**

- Effective aperture = 1m (Baseline design)
- Measured 49.2 dBi gain at 36 GHz
- Mass = 2.5 kg (reflector, boom and feed)
- Packaged volume = 3U (10x10x30cm)
- Offset fed, f/D = 0.75
- Multiple feed options
- Scalable to 5m apertures
  - Can be center fed
- Applications
  - RF Communications
  - Active radar (weather, SAR)
  - Radiometer (ocean surface winds)

## **Performance Specifications**

| Metric               | Units   | Specification                   |
|----------------------|---------|---------------------------------|
| Stowed Size          | cm³     | 10 x 10 x 30 (3U)               |
| Deployed Aperture    | cm      | 100                             |
| Gain (@ 36GHz)       | dB      | 49.2 (measured , includes horn) |
| HPBW                 | degrees | 0.6                             |
| Sidelobe Level       | dB      | -28 dB                          |
| XPD                  | dB      | -23 dB                          |
| RMS Surface Accuracy | mm      | <0.28                           |
| Mass                 | kg      | 2.5                             |
| Thermal              | °C      | -20 to 85                       |