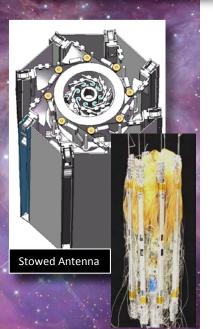

## **Performance Specifications**

| Metric               | Units   | Specification                   |
|----------------------|---------|---------------------------------|
| Stowed Size          | cm³     | 10 x 10 x 30 (3U)               |
| Deployed Aperture    | cm      | 100                             |
| Gain (@ 36GHz)       | dB      | 49.2 (measured , includes horn) |
| HPBW                 | degrees | 0.6                             |
| Sidelobe Level       | dB      | -28 dB                          |
| XPD                  | dB      | -23 dB                          |
| RMS Surface Accuracy | mm      | <0.28                           |
| Mass                 | kg      | 2.5                             |
| Thermal              | °C      | -20 to 85                       |