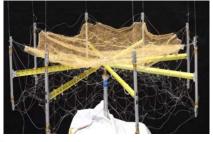

ications**

| Metric               | Units   | Specification                   |
|----------------------|---------|---------------------------------|
| Stowed Size          | cm³     | 10 x 10 x 30 (3U)               |
| Deployed Aperture    | cm      | 100                             |
| Gain (@ 36GHz)       | dB      | 49.2 (measured , includes horn) |
| HPBW                 | degrees | 0.6                             |
| Sidelobe Level       | dB      | -28 dB                          |
| XPD                  | dB      | -23 dB                          |
| RMS Surface Accuracy | mm      | <0.28                           |
| Mass                 | kg      | 2.5                             |
| Thermal              | °C      | -20 to 85                       |





Near field testing









Antenna Deployment Sequence

## **About Tendeg**

Tendeg LLC provides antennas, precision deployable structures, and mechanical engineering design and analysis services for space missions. The company was founded in 2015 by a group of space industry veterans with an average of 22 years experience in designing and building space flight hardware. Tendeg has offices near Denver, Aspen, and Los Angeles.

Tendeg LLC 1772 Prairie Way Unit A Louisville, CQ 80027 303-929-4466 www.tendeg.com

TENDEG

ANTENNAS & PRECISION DEPLOYABLES FOR SPACE