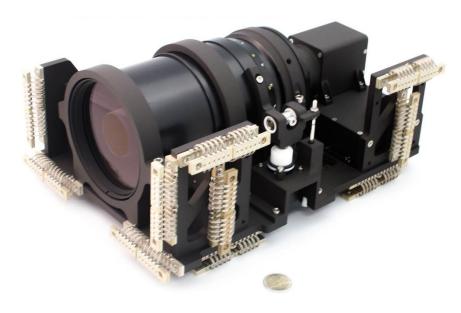

## **HIGH RESOLUTION VIDEO CAMERA**

High Resolution Video Imagers made by BST allow interactive and real-time operation. This innovative mode of operation supports all missions where time is most precious – search and rescue as well as security. Moreover moving pictures are easy to understand and add to the political value of your small satellite mission. The HRVI-6HD has space heritage and is fully space qualified.

High Resolution Video Camera (HRVI-6HD)

| CHARACTERISTICS       |                 |
|-----------------------|-----------------|
| Resolution (@ 550km)  | 6m GSD          |
| Scene Size (@ 550km)  | 12x9km²         |
| Spectral Band         | 450-630nm       |
| Channels              | 3 channel (RGB) |
| Size                  | 245x343x158mm³  |
| Weight                | 5450g           |
| Storage Temperature   | -20°C to +40°C  |
| Operating Temperature | 0°C to +30°C    |
| Design Life           | 5 years LEO     |
| Space Heritage        | Yes             |