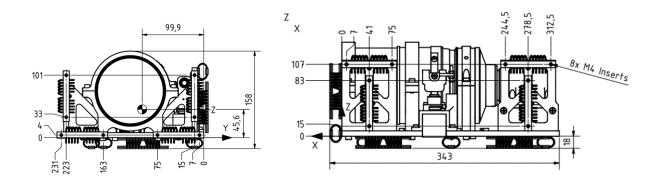

High Resolution Video Camera (HRVI-6HD)

| CHARACTERISTICS       |                 |
|-----------------------|-----------------|
| Resolution (@ 550km)  | 6m GSD          |
| Scene Size (@ 550km)  | 12x9km²         |
| Spectral Band         | 450-630nm       |
| Channels              | 3 channel (RGB) |
| Size                  | 245x343x158mm³  |
| Weight                | 5450g           |
| Storage Temperature   | -20°C to +40°C  |
| Operating Temperature | 0°C to +30°C    |
| Design Life           | 5 years LEO     |
| Space Heritage        | Yes             |